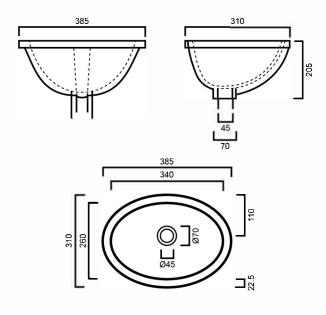

#### BAQMILAN: Outside: 385mm x 310mm x 205mm Inside: 340mm x 260mm x 205mm

## DIMENSIONS

Length: 380mm | Width: 310mm | Depth: 205mm

# DESCRIPTION

- The Milan is a contemporary undermount basin
- 380mm length x 310mm width x 205mm depth( +/- 5mm tolerance)
- Constructed from vitreous china
- With overflow
- 32mm waste outlet
- Tap and waste are not included in the price of the basin and need to be purchased seperately