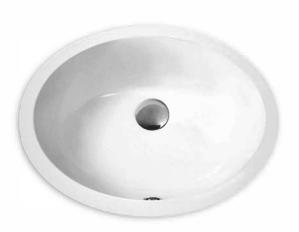

# DESCRIPTION

- The Milan is a contemporary undermount basin
- 380mm length x 310mm width x 205mm depth( +/- 5mm tolerance)
- Constructed from vitreous china
- With overflow
- 32mm waste outlet
- Tap and waste are not included in the price of the basin and need to be purchased seperately