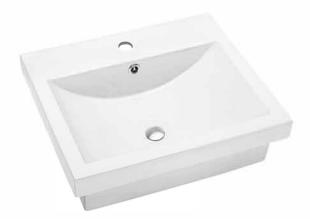

# DESCRIPTION

- The Manchester is a contemporary, square, white half inset basin
- 530mm long x 460mm wide x 190mm deep (+/- 5mm tolerance)
- Constructed from vitreous china ceramic
- One tap hole
- With overflow
- 32mm waste outlet
- Tap and waste are not included in the price of the basin and need to be purchased separately