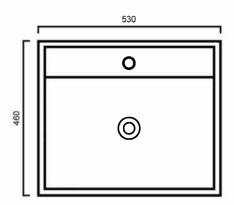

#### BAQMANCHESTER: 530mm x 460mm x 190mm

| 190 |   |  |
|-----|---|--|
|     | L |  |

#### DIMENSIONS

Length: 530mm | Width: 460mm | Depth: 190mm

# DESCRIPTION

- The Manchester is a contemporary, square, white half inset basin
- 530mm long x 460mm wide x 190mm deep (+/- 5mm tolerance)
- Constructed from vitreous china ceramic
- One tap hole
- With overflow
- 32mm waste outlet
- Tap and waste are not included in the price of the basin and need to be purchased separately