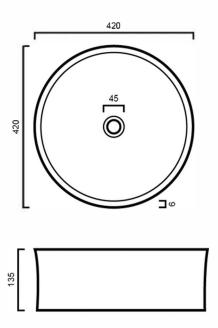

# BAQLAKE: LAKE - ABOVE COUNTER BASIN

**BAQLAKE: 420mm x 420mm x 135mm** 

# **DIMENSIONS**

Length: 420mm | Width: 420mm | Depth: 135mm

#### DESCRIPTION

- The Lake is a contemporary above counter basin
- 420mm length x 420mm width x 135mm depth (+/- 5mm tolerance)
- Constructed from vitreous china
- No overflow
- 32mm waste outlet
- Tap and waste are not included in the price of the basin and need to be purchased seperately