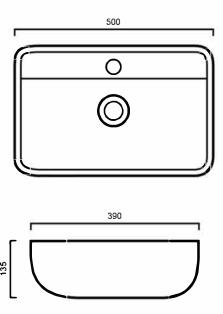

## **DIMENSIONS**

Length: 500mm | Width: 390mm | Depth: 135mm

#### DESCRIPTION

- The Kelly is a contemporary above counter basin
- 500mm length x 390mm width x 135mm depth (+/- 5mm tolerance)
- Constructed from vitreous china
- No overflow
- 32mm waste outlet
- Tap and waste are not included in the price of the basin and need to be purchased seperately