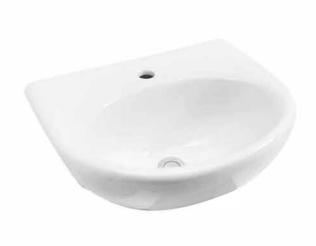

# BAQJUPITER: JUPITER - SEMI RECESSED BASIN

#### **DESCRIPTION**

- The Jupiter is an oval semi-recessed basin
- 490mm length x 435mm width x 200mm depth (+/- 5mm tolerance)
- Constructed from vitreous china
- One tap hole
- Overflow
- 32mm waste outlet
- Tap and waste are not included in the price of the basin and need to be purchased seperately