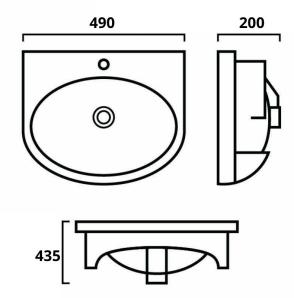

## BAQJUPITER1: 490mm x 435mm x 200mm

## **DIMENSIONS**

Length: 490mm | Width: 435mm | Depth: 200mm

#### **DESCRIPTION**

- The Jupiter is an oval semi-recessed basin
- 490mm length x 435mm width x 200mm depth (+/- 5mm tolerance)
- Constructed from vitreous china
- One tap hole
- Overflow
- 32mm waste outlet
- Tap and waste are not included in the price of the basin and need to be purchased seperately