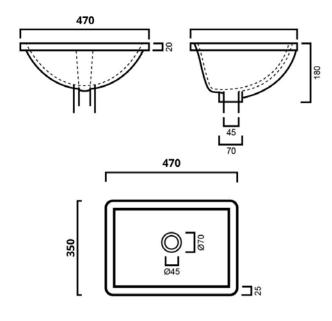

#### BAQFRESNO: 470mm (L) x 350mm (W) x 180mm (D)

# DIMENSIONS

Length: 470mm | Width: 350mm | Depth: 180mm

## DESCRIPTION

- The Fresno is a contemporary undermount basin
- 470mm length x 350mm width x 180mm depth
- Constructed from vitreous china
- With overflow
- 32mm waste outlet
- Tap and waste are not included in the price of the basin and need to be purchased seperately