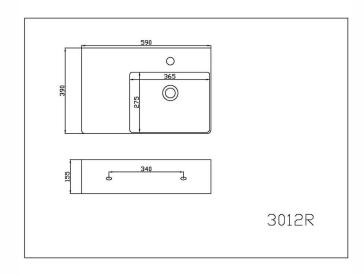

## **DIMENSIONS**

Length: 600mm | Width: 410mm | Depth: 125mm

#### DESCRIPTION

- The Flay is a white, round above counter bathroom basin
- 600mm long x 410mm wide x 125mm deep (+/- 5mm tolerance)
- Constructed from vitreous china ceramic
- Built in overflow
- 32mm waste outlet Tap and waste are not included in the price of the basin and need to be purchased separately