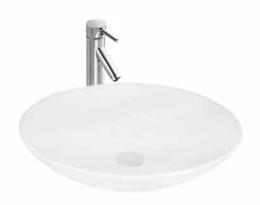

#### BAQELLE: 495mm x 440mm x 120mm

## DESCRIPTION

- The Elle is a contemporary, white, round, above counter basin
- 495mm long x 440mm wide x 120mm deep (+/- 5mm tolerance)
- Constructed from vitreous china ceramic
- One tap hole
- No overflow
- 32mm waste outlet
- Tap and waste are not included in the price of the basin and need to be purchased separately