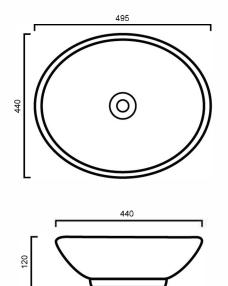

#### BAQELLE: 495mm x 440mm x 120mm

# DIMENSIONS

Length: 495mm | Width: 440mm | Depth: 120mm

## DESCRIPTION

- The Elle is a contemporary, white, round, above counter basin
- 495mm long x 440mm wide x 120mm deep (+/- 5mm tolerance)
- Constructed from vitreous china ceramic
- One tap hole
- No overflow
- 32mm waste outlet
- Tap and waste are not included in the price of the basin and need to be purchased separately