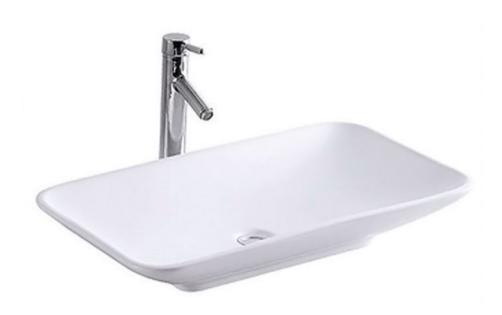

# BAQELEGANT ELEGANT - WHITE ABOVE COUNTER BASIN

#### **DIMENSIONS**

Length: 700mm | Width: 400mm | Depth: 125mm

#### DESCRIPTION

- The Elegant is a white, round above counter bathroom basin
- 700mm long x 400mm wide x 125mm deep (+ /- 5mm tolerance)
- Constructed from vitreous china ceramic
- No overflow present
- 32mm waste outlet
- The tap and waste are not included in the price of the basin and need to be purchased additionally. Please see our wastes or basin mixers categories to compare