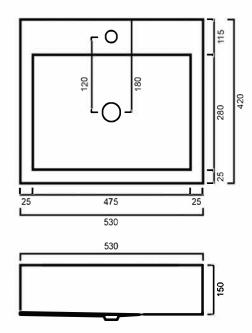

# BAQDUNEDIN: DUNEDIN - ABOVE COUNTER BASIN

BAQDUNEDIN: 530mm x 420mm x 150mm

## **DIMENSIONS**

Length: 530mm | Width: 420mm | Depth: 150mm

#### **DESCRIPTION**

- The Dunedin is a contemporary above counter basin
- 530mm length x 420mm width x 150mm depth (+/- 5mm tolerance)
- Constructed from vitreous china
- One tap hole
- With overflow
- 32mm waste outlet
- Tap and waste are not included in the price of the basin and need to be purchased seperately