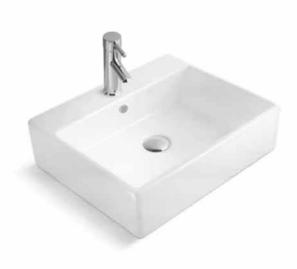

# BAQDUNEDIN: DUNEDIN - ABOVE COUNTER BASIN

BAQDUNEDIN: 530mm x 420mm x 150mm

#### **DESCRIPTION**

- The Dunedin is a contemporary above counter basin
- 530mm length x 420mm width x 150mm depth (+/- 5mm tolerance)
- Constructed from vitreous china
- One tap hole
- With overflow
- 32mm waste outlet
- Tap and waste are not included in the price of the basin and need to be purchased seperately