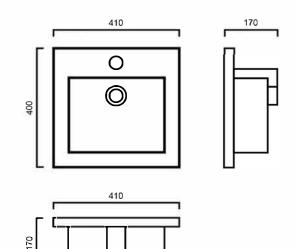

# DIMENSIONS

Length: 410mm | Width: 410mm | Depth: 170mm

# DESCRIPTION

- The Cube is a contemporary half inset basin
- 410mm length x 410mm width x 170mm depth (+/- 5mm tolerance)
- Constructed from vitreous china
- One tap hole
- With overflow
- 32mm waste outlet
- Tap and waste are not included in the price of the basin and need to be purchased seperately