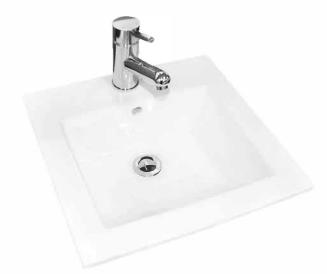

# DESCRIPTION

- The Cube is a contemporary half inset basin
- 410mm length x 410mm width x 170mm depth (+/- 5mm tolerance)
- Constructed from vitreous china
- One tap hole
- With overflow
- 32mm waste outlet
- Tap and waste are not included in the price of the basin and need to be purchased seperately