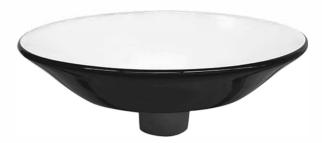

# DESCRIPTION

- The Cruze is a contemporary, round, black and white half inset basin
- 410mm long x 410mm wide x 160mm deep (+/- 5mm tolerance)
- Constructed from vitreous china ceramic
- No overflow
- 32mm waste outlet
- Tap and waste are not included in the price of the basin and need to be purchased separately