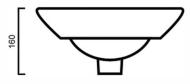

### BAQCRUZE: 410mm x 410mm x 160mm

## DIMENSIONS

Length: 410mm | Width: 410mm | Depth: 160mm

# DESCRIPTION

- The Cruze is a contemporary, round, black and white half inset basin
- 410mm long x 410mm wide x 160mm deep (+/- 5mm tolerance)
- Constructed from vitreous china ceramic
- No overflow
- 32mm waste outlet
- Tap and waste are not included in the price of the basin and need to be purchased separately