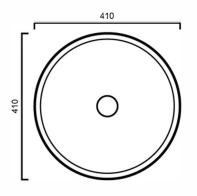

### BAQCRUZE: 410mm x 410mm x 160mm

## DIMENSIONS

Length: 410mm | Width: 410mm | Depth: 160mm

# DESCRIPTION

- The Cruze is a contemporary, round, black and white half inset basin
- 410mm long x 410mm wide x 160mm deep (+/- 5mm tolerance)
- Constructed from vitreous china ceramic
- No overflow
- 32mm waste outlet
- Tap and waste are not included in the price of the basin and need to be purchased separately