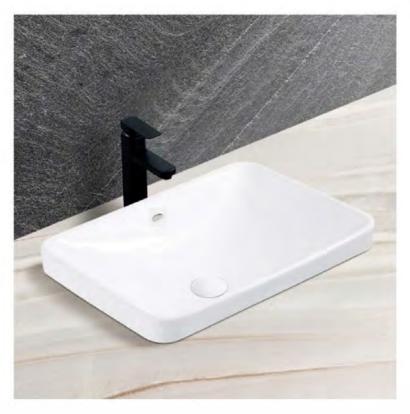

# BAQCARLA460 CARLA 460 - INSET BASIN

BAQCARLA460: 460mm (L) x 330mm (W) x 170mm (D)

## DESCRIPTION

- The Carla is a contemporary inset basin
- 460mm length x 330mm width x 170mm depth (+/- 5mm tolerance)
- Constructed from vitreous china
- One tap hole
- With overflow
- 32mm waste outlet
- Tap and waste are not included in the price of the basin and need to be purchased seperately