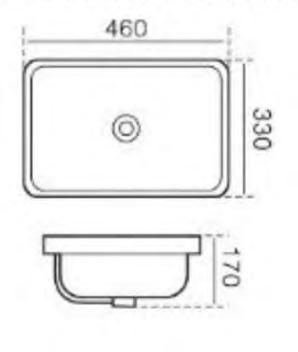

# BAQCARLA460 CARLA 460 - INSET BASIN

BAQCARLA460: 460mm (L) x 330mm (W) x 170mm (D)

#### DIMENSIONS

Length: 460mm | Width: 330mm | Depth: 170mm

## DESCRIPTION

- The Carla is a contemporary inset basin
- 460mm length x 330mm width x 170mm depth (+/- 5mm tolerance)
- Constructed from vitreous china
- One tap hole
- With overflow
- 32mm waste outlet
- Tap and waste are not included in the price of the basin and need to be purchased seperately