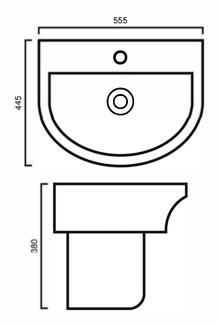

BAQCARE: 445mm x 555mm x 380mm

## DIMENSIONS

Length: 555mm | Width: 445mm | Depth: 380mm

### DESCRIPTION

- The Care is a contemporary half-pedestal basin
- 555mm long x 445mm wide x 380mm deep (+/- 5mm tolerance)
- Constructed from vitreous china ceramic
- One tap hole
- With overflow
- 32mm waste outlet
- Tap and waste are not included in the price of the basin and need to be purchased seperately