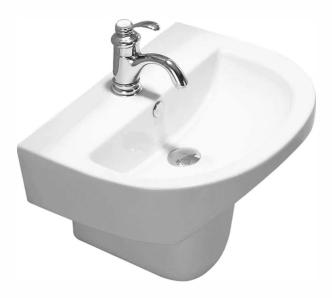

### DESCRIPTION

- The Care is a contemporary half-pedestal basin
- 555mm long x 445mm wide x 380mm deep (+/- 5mm tolerance)
- Constructed from vitreous china ceramic
- One tap hole
- With overflow
- 32mm waste outlet
- Tap and waste are not included in the price of the basin and need to be purchased seperately