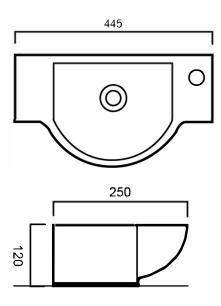

# BAQBELLE: BELLE - WALL HUNG BASIN

BAQBELLE: 445mm x 250mm x 120mm

## **DIMENSIONS**

Length: 445mm | Width: 250mm | Deep: 120mm

#### **DESCRIPTION**

- The Belle is a modern, white, rounded, wall hung basin
- 445mm long x 250mm wide x 120mm deep (+/-5mm tolerance)
- Constructed from vitreous china ceramic
- One tap hole
- No overflow
- 32mm waste outlet
- Tap and waste are not included in the price of the basin and need to be purchased seperately