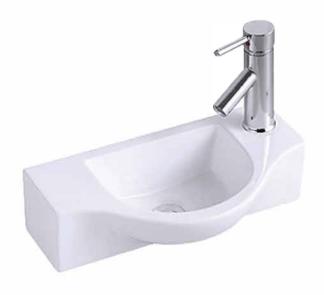

# BAQBELLE: BELLE - WALL HUNG BASIN

BAQBELLE: 445mm x 250mm x 120mm

#### **DESCRIPTION**

- The Belle is a modern, white, rounded, wall hung basin
- 445mm long x 250mm wide x 120mm deep (+/-5mm tolerance)
- Constructed from vitreous china ceramic
- One tap hole
- No overflow
- 32mm waste outlet
- Tap and waste are not included in the price of the basin and need to be purchased seperately