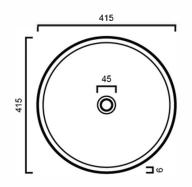

## BAQBEACH: 415mm x 415mm x 130mm

# DIMENSIONS

Length: 415mm | Width: 415mm | Depth: 130mm

# DESCRIPTION

- The Beach is a contemporary round above counter basin
- 415mm length x 415mm width x 130mm depth (+/- 5mm tolerance)
- Constructed from vitreous china
- No overflow
- 32mm waste outlet
- Tap and waste not included in the price of the basin and need to be purchased seperately