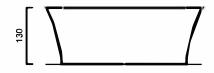

## BAQBEACH: 415mm x 415mm x 130mm

# DIMENSIONS

Length: 415mm | Width: 415mm | Depth: 130mm

# DESCRIPTION

- The Beach is a contemporary round above counter basin
- 415mm length x 415mm width x 130mm depth (+/- 5mm tolerance)
- Constructed from vitreous china
- No overflow
- 32mm waste outlet
- Tap and waste not included in the price of the basin and need to be purchased seperately