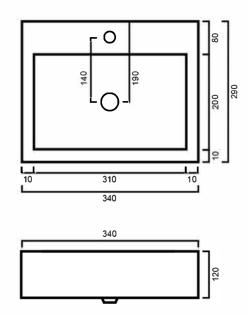

# BAQAKAROA: AKAROA - ABOVE COUNTER BASIN

BAQAKAROA: 335mm x 290mm x 120mm

### **DIMENSIONS**

Length: 335mm | Width: 290mm | Depth: 120mm

#### DESCRIPTION

- The Akaroa is a contemporary square above counter basin
- 335mm length x 290mm width x 120mm depth (+/- 5mm tolerance)
- Constructed from vitreous china
- Due to its size, the Akaroa Basin can be used as a wall mounted basin for smaller bathrooms or power rooms
- One tap hole
- 32mm waste outlet
- The tap and waste are not included in the price of the basin and need to be purchased seperately