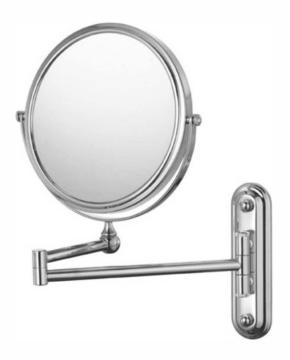

**BAOMAVMA: ROMA - VANITY MIRROR WITH ARM** 

## DIMENSIONS

300mm long when full extended. Measurements will vary as the mirror moves

## DESCRIPTION

- Contemporary vanity mirror with arm
- Including fixing kit
- Chrome on brass construction