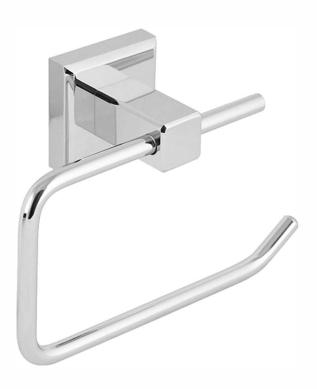

# **BAMILTRH: MILANO - TOILET ROLL HOLDER**

## **DESCRIPTION**

- Contemporary toilet roll holder
- Includes fixing kit
- Chrome on brass construction