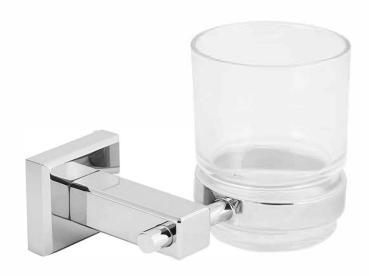

# **BAMILTH: MILANO - TOOTH BRUSH HOLDER**

## **DIMENSION**

Length: 120mm | Depth: 95mm

## **DESCRIPTION**

- Contemporary tumbler holder
- Includes fixing kit
- Chrome on brass construction