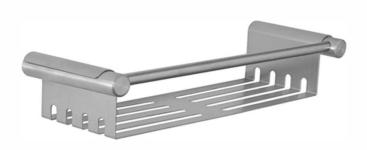

# **BAGDS: GEO - STAINLESS STEEL DEEP SHELF**

## **DIMENSION**

Length: 350mm | Depth: 120mm | Height: 70mm

## **DESCRIPTION**

- Contemporary stainless steel deep shelf
- Includes fixi
- Removable shelf for easy cleaning
- Manufactured from 304, 18/10 stainless steel