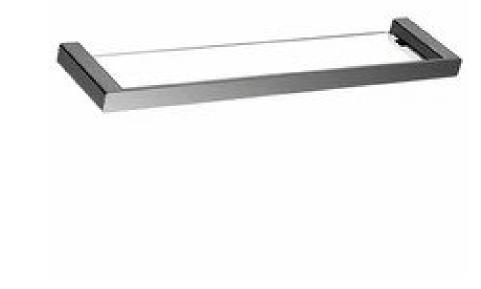

# BAFIOVSGM FIONA - GUN METAL VANITY SHELF

## DESCRIPTION

- The Fiona is a modern, Single Towel Rail
- 558mm long x 28mm high x 128.5mm deep
- It is constructed entirely from brass and features a high quality finish
- Includes a fixing kit
- Combine with other products from our Fiona bathroom range to help create a sleek, contemporary bathroom design