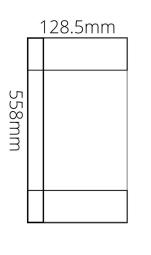

#### BAFIOVS : 558mm (L) x 28mm (H) x 128.5mm (W)

Combine our Fiona bathroom range with our flagship four finishes

28mm

## DIMENSIONS

Length: 558mm |Width: 128.5mm | Height : 28mm