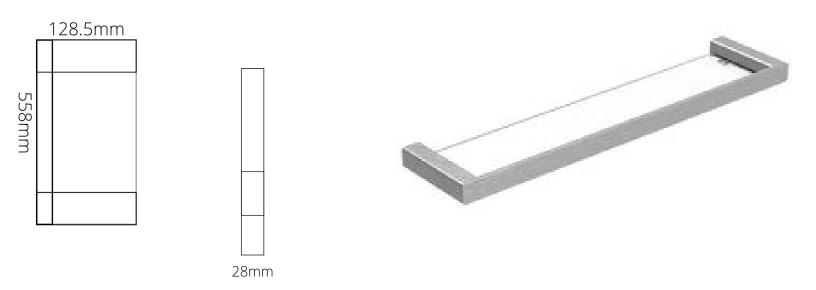

# BAFIOVSBN FIONA - BRUSHED NICKEL VANITY SHELF

BAFIOVS: 558mm (L) x 28mm (H) x 128.5mm (W)

Combine our Fiona bathroom range with our flagship four finishes

### **DIMENSIONS**

Length: 558mm | Width: 128.5mm | Height: 28mm

### DESCRIPTION

- The Fiona is a modern, Single Towel Rail
- 558mm long x 28mm high x 128.5mm deep
- It is constructed entirely from brass and features a high quality finish
- · Includes a fixing kit
- Combine with other products from our Fiona bathroom range to help create a sleek, contemporary bathroom design