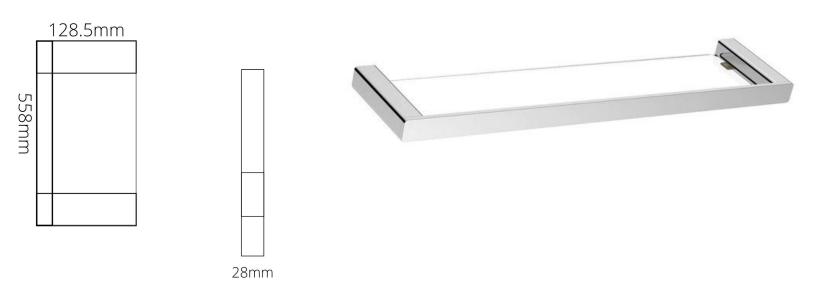

# BAFIOVS FIONA - VANITY SHELF

BAFIOVS: 558mm (L) x 28mm (H) x 128.5mm (W)

Combine our Fiona bathroom range with our flagship four finishes

### **DIMENSIONS**

Length: 558mm | Width: 128.5mm | Height: 28mm

### DESCRIPTION

- The Fiona is a modern, Single Towel Rail
- 558mm long x 28mm high x 128.5mm deep
- It is constructed entirely from brass and features a high quality finish
- · Includes a fixing kit
- Combine with other products from our Fiona bathroom range to help create a sleek, contemporary bathroom design