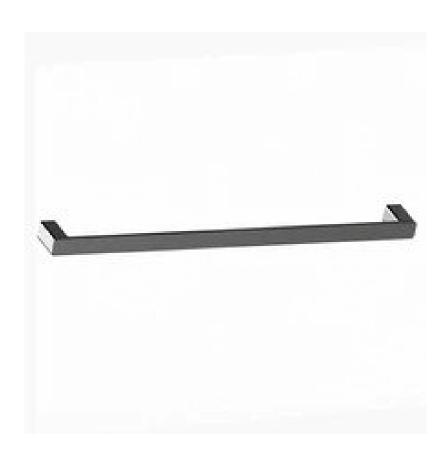

# BAFIOTRS8GM FIONA - GUN METAL SINGLE TOWEL RAIL 800mm

Combine our Fiona bathroom range with our flagship four finishes

### **DESCRIPTION**

- The Fiona is a modern, Single Towel Rail
- 800mm long x 28mm high x 60mm deep
- It is constructed entirely from brass and features a high quality finish
- Includes a fixing kit
- Combine with other products from our Fiona bathroom range to help create a sleek, contemporary bathroom design