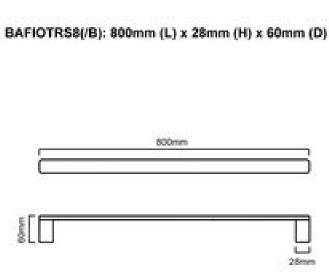

### **DIMENSIONS**

Length: 800mm | Width: 60mm | Height: 28mm

### **DESCRIPTION**

- The Fiona is a modern, Single Towel Rail
- 800mm long x 28mm high x 60mm deep
- It is constructed entirely from brass and features a high quality finish
- Includes a fixing kit
- Combine with other products from our Fiona bathroom range to help create a sleek, contemporary bathroom design