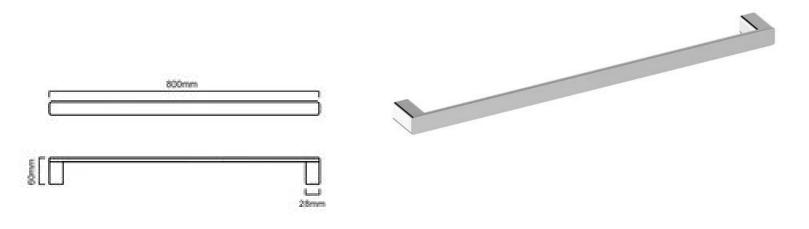

# BAFIOTRS8 FIONA - CHROME SINGLE TOWEL RAIL 800mm

BAFIOTRS8(/B): 800mm (L) x 28mm (H) x 60mm (D)

Combine our Fiona bathroom range with our flagship four finishes

### **DIMENSIONS**

Length: 800mm | Width: 60mm | Height: 28mm

### **DESCRIPTION**

- The Fiona is a modern, Single Towel Rail
- 800mm long x 28mm high x 60mm deep
- It is constructed entirely from brass and features a high quality finish
- · Includes a fixing kit
- Combine with other products from our Fiona bathroom range to help create a sleek, contemporary bathroom design