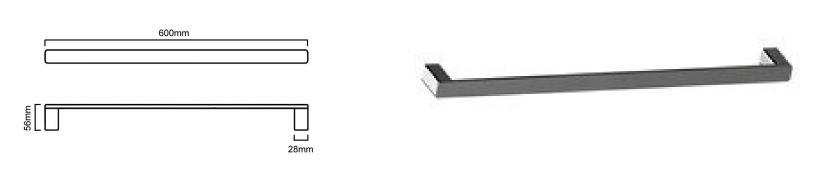

# BAFIOTRS6GM FIONA - GUN METAL SINGLE TOWEL RAIL 600mm

BAFIOTRS6(/B): 600mm (L) x 28mm (H) x 56mm (D)

Combine our Fiona bathroom range with our flagship four finishes

### **DIMENSIONS**

Length: 600mm | Width: 56mm | Height: 28mm

### DESCRIPTION

- The Fiona is a modern, Single Towel Rail
- 600mm long x 28mm high x 56mm deep
- It is constructed entirely from brass and features a high quality finish
- Includes a fixing kit
- Combine with other products from our Fiona bathroom range to help create a sleek, contemporary bathroom design