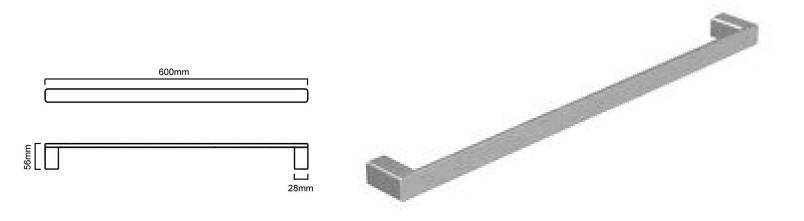

# BAFIOTRS6BN FIONA - BRUSHED NICKEL SINGLE TOWEL RAIL 600mm

BAFIOTRS6(/B): 600mm (L) x 28mm (H) x 56mm (D)

Combine our Fiona bathroom range with our flagship four finishes

### **DIMENSIONS**

Length: 600mm | Width: 56mm | Height: 28mm

### DESCRIPTION

- The Fiona is a modern, Single Towel Rail
- 600mm long x 28mm high x 56mm deep
- It is constructed entirely from brass and features a high quality finish
- Includes a fixing kit
- Combine with other products from our Fiona bathroom range to help create a sleek, contemporary bathroom design