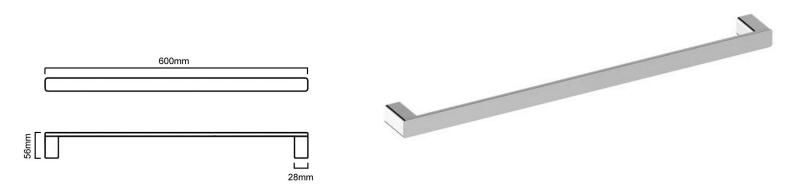

# BAFIOTRS6 FIONA - CHROME SINGLE TOWEL RAIL 600mm

BAFIOTRS6(/B): 600mm (L) x 28mm (H) x 56mm (D)

Combine our Fiona bathroom range with our flagship four finishes

### **DIMENSIONS**

Length: 600mm | Width: 56mm | Height: 28mm

### DESCRIPTION

- The Fiona is a modern, Single Towel Rail
- 600mm long x 28mm high x 56mm deep
- It is constructed entirely from brass and features a high quality finish
- Includes a fixing kit
- Combine with other products from our Fiona bathroom range to help create a sleek, contemporary bathroom design