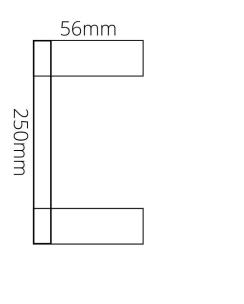

#### BAFIOTRS25 : 250mm (L) x 28mm (H) x 56mm (W)

Combine our Fiona bathroom range with our flagship four finishes

28mm

# DIMENSIONS

Length: 250mm |Width: 56mm | Height : 28mm

## DESCRIPTION

- The Fiona is a modern, Single Towel Rail
- 250mm long x 28mm high x 56mm deep
- It is constructed entirely from brass and features a high quality finish
- Includes a fixing kit
- Combine with other products from our Fiona bathroom range to help create a sleek, contemporary bathroom design