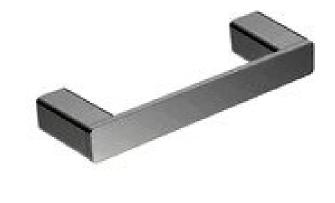

# BAFIOTRS25GM FIONA - GUN METAL SINGLE TOWEL RAIL 250mm

## DESCRIPTION

- The Fiona is a modern, Single Towel Rail
- 250mm long x 28mm high x 56mm deep
- It is constructed entirely from brass and features a high quality finish
- Includes a fixing kit
- Combine with other products from our Fiona bathroom range to help create a sleek, contemporary bathroom design