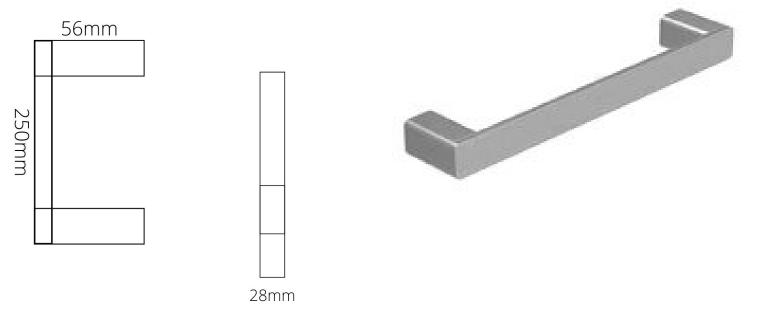

### **BAFIOTRS25**: 250mm (L) x 28mm (H) x 56mm (W)

Combine our Fiona bathroom range with our flagship four finishes

### **DIMENSIONS**

Length: 250mm | Width: 56mm | Height: 28mm

### DESCRIPTION

- The Fiona is a modern, Single Towel Rail
- 250mm long x 28mm high x 56mm deep
- It is constructed entirely from brass and features a high quality finish
- · Includes a fixing kit
- Combine with other products from our Fiona bathroom range to help create a sleek, contemporary bathroom design