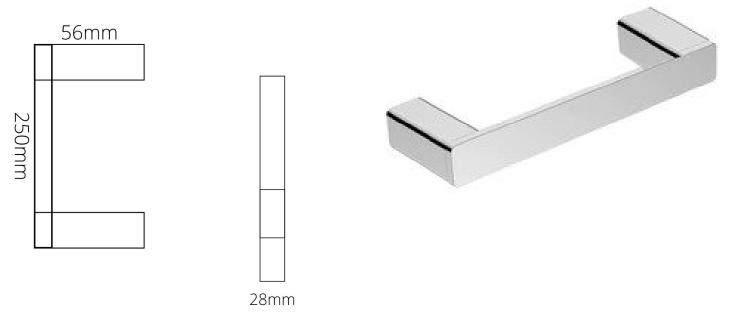

### **BAFIOTRS25**: 250mm (L) x 28mm (H) x 56mm (W)

Combine our Fiona bathroom range with our flagship four finishes

#### **DIMENSIONS**

Length: 250mm | Width: 56mm | Height: 28mm

#### DESCRIPTION

- The Fiona is a modern, Single Towel Rail
- 250mm long x 28mm high x 56mm deep
- It is constructed entirely from brass and features a high quality finish
- · Includes a fixing kit
- Combine with other products from our Fiona bathroom range to help create a sleek, contemporary bathroom design