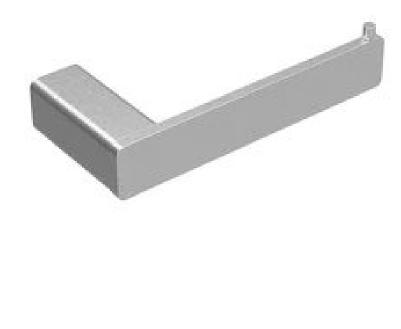

# BAFIOTRHBN FIONA - BRUSHED NICKEL TOILET ROLL HOLDER

**BAFIOTRH: 157mm (L) x 35mm (H) x 70mm (W)** 

Combine our Fiona bathroom range with our flagship four finishes

### DESCRIPTION

**LINEDRAWING** 

- The Fiona is a modern, Toilet Roll Holder
- 157mm long x 35mm high x 70mm deep
- It is constructed entirely from brass and features a high quality finish
- · Includes a fixing kit
- Combine with other products from our Fiona bathroom range to help create a sleek, contemporary bathroom design