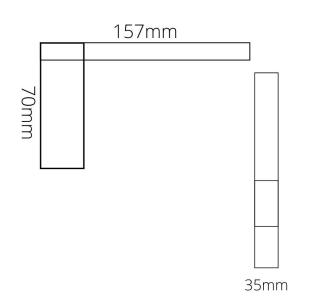

# **DIMENSIONS**

Length: 157mm | Width: 70mm | Height: 35mm

### DESCRIPTION

**LINEDRAWING** 

- The Fiona is a modern, Toilet Roll Holder
- 157mm long x 35mm high x 70mm deep
- It is constructed entirely from brass and features a high quality finish
- · Includes a fixing kit
- Combine with other products from our Fiona bathroom range to help create a sleek, contemporary bathroom design