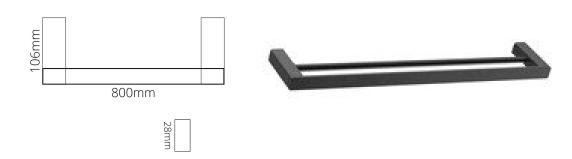

# BAFIOTRD8B FIONA - BLACK DOUBLE TOWEL RAIL 800mm

BAFIOTRD8: 800mm (L) x 28mm (H) x 106mm (W)

Combine our Fiona bathroom range with our flagship four finishes

## **DIMENSIONS**

Length: 800mm | Width: 106mm | Height: 28mm

### **DESCRIPTION**

- The Fiona is a modern, Double Towel Rail
- 800mm long x 106mm high x 28mm deep
- It is constructed entirely from brass and features a high quality finish
- Includes a fixing kit
- Combine with other products from our Fiona bathroom range to help create a sleek, contemporary bathroom design