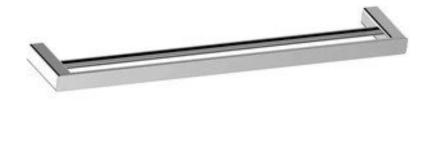

# BAFIOTRD8 FIONA - CHROME DOUBLE TOWEL RAIL 800mm

**BAFIOTRD8: 800mm (L) x 28mm (H) x 106mm (W)** 

28mm

Combine our Fiona bathroom range with our flagship four finishes

# **DESCRIPTION**

**LINEDRAWING** 

- The Fiona is a modern, Double Towel Rail
- 800mm long x 106mm high x 28mm deep
- It is constructed entirely from brass and features a high quality finish
- · Includes a fixing kit
- Combine with other products from our Fiona bathroom range to help create a sleek, contemporary bathroom design