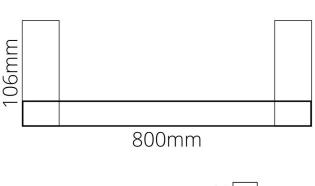

# BAFIOTRD8 FIONA - CHROME DOUBLE TOWEL RAIL 800mm

**BAFIOTRD8: 800mm (L) x 28mm (H) x 106mm (W)** 

28mm

Combine our Fiona bathroom range with our flagship four finishes

## **DIMENSIONS**

Length: 800mm | Width: 106mm | Height: 28mm

# **DESCRIPTION**

**LINEDRAWING** 

- The Fiona is a modern, Double Towel Rail
- 800mm long x 106mm high x 28mm deep
- It is constructed entirely from brass and features a high quality finish
- · Includes a fixing kit
- Combine with other products from our Fiona bathroom range to help create a sleek, contemporary bathroom design