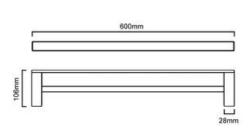

# BAFIOTRD6GM FIONA - GUN METAL DOUBLE TOWEL RAIL 600mm

BAFIOTRD6(/B): 600mm (L) x 28mm (H) x 106mm (D)

Combine our Fiona bathroom range with our flagship four finishes

### **DIMENSIONS**

Length: 600mm | Width: 106mm | Height: 28mm

#### **DESCRIPTION**

- The Fiona is a modern, Double Towel Rail
- 600mm long x 106mm high x 28mm deep
- It is constructed entirely from brass and features a high quality finish
- · Includes a fixing kit
- Combine with other products from our Fiona bathroom range to help create a sleek, contemporary bathroom design