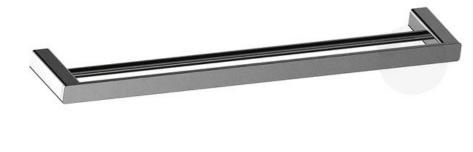

# BAFIOTRD6GM FIONA - GUN METAL DOUBLE TOWEL RAIL 600mm

BAFIOTRD6(/B): 600mm (L) x 28mm (H) x 106mm (D)

Combine our Fiona bathroom range with our flagship four finishes

#### **DESCRIPTION**

- The Fiona is a modern, Double Towel Rail
- 600mm long x 106mm high x 28mm deep
- It is constructed entirely from brass and features a high quality finish
- · Includes a fixing kit
- Combine with other products from our Fiona bathroom range to help create a sleek, contemporary bathroom design