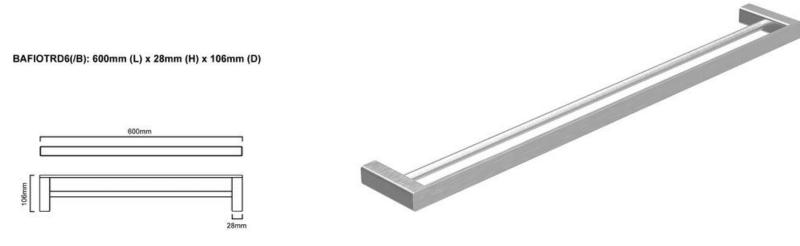

### **DIMENSIONS**

Length: 600mm | Width: 106mm | Height: 28mm

#### DESCRIPTION

- The Fiona is a modern, Double Towel Rail
- 600mm long x 106mm high x 28mm deep
- It is constructed entirely from brass and features a high quality finish
- Includes a fixing kit
- Combine with other products from our Fiona bathroom range to help create a sleek, contemporary bathroom design