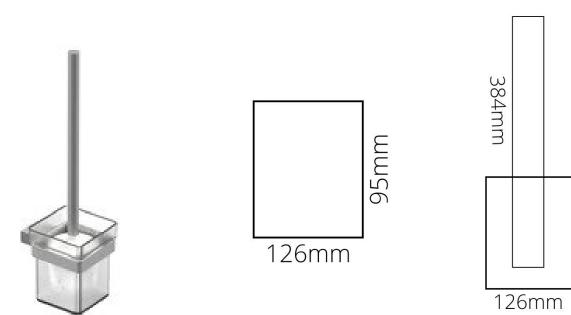

BAFIOTBN FIONA - BRUSHED NICKEL TOILET BRUSH & HOLDER

BAFIOTB : 126mm (L) x 384mm (H) x 95mm (W)

Combine our Fiona bathroom range with our flagship four finishes

### DIMENSIONS

Length: 126mm |Width: 95mm | Height : 384mm

## LINEDRAWING

- The Fiona is a modern, toilet brush & holder
- 126mm long x 384mm high x 95mm deep
- It is constructed entirely from brass and features a high quality finish
- Weight: 1070g
- Includes a fixing kit
- Combine with other products from our Fiona bathroom range to help create a sleek, contemporary bathroom design