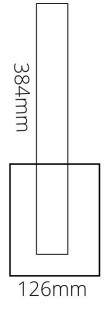

### DIMENSIONS

Length: 126mm |Width: 95mm | Height : 384mm

## LINEDRAWING

- The Fiona is a modern, toilet brush & holder
- 126mm long x 384mm high x 95mm deep
- It is constructed entirely from brass and features a high quality finish
- Weight: 1070g
- Includes a fixing kit
- Combine with other products from our Fiona bathroom range to help create a sleek, contemporary bathroom design