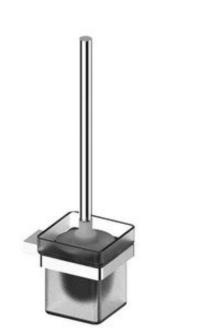

BAFIOTB FIONA - CHROME TOILET BRUSH & HOLDER

BAFIOTB : 126mm (L) x 384mm (H) x 95mm (W)

Combine our Fiona bathroom range with our flagship four finishes

## LINEDRAWING

- The Fiona is a modern, toilet brush & holder
- 126mm long x 384mm high x 95mm deep
- It is constructed entirely from brass and features a high quality finish
- Weight: 1070g
- Includes a fixing kit
- Combine with other products from our Fiona bathroom range to help create a sleek, contemporary bathroom design