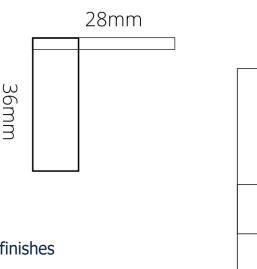

# BAFIORHB FIONA - BLACK ROBE HOOK

#### BAFIORH : 28mm (L) x 45mm (H) x 36mm (W)





Combine our Fiona bathroom range with our flagship four finishes

### DIMENSIONS

Length: 28mm |Width: 36mm | Height : 45mm

### DESCRIPTION

- The Fiona is a modern, bathroom robe hook
- 28mm long x 45mm high x 36mm deep
- It is constructed entirely from brass and features a high quality finish
- Weight: 180g
- Includes a fixing kit
- Combine with other products from our Fiona bathroom range to help create a sleek, contemporary bathroom design All Black Bathroom Accessories Finishes Are Covered By A 12 Month Warranty Period Only (Black Finished Accessories Will Invariably Chip Over Time)
- Black Finished Accessories Have A Dark Side
- Black bathroom accessories are definitely all the rage and very stylish, good looking and extremely adaptable when designing your dream bathroom.
- Black