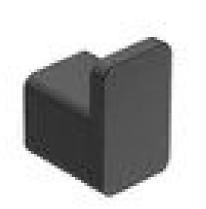

# BAFIORHB FIONA - BLACK ROBE HOOK

### DESCRIPTION

- The Fiona is a modern, bathroom robe hook
- 28mm long x 45mm high x 36mm deep
- It is constructed entirely from brass and features a high quality finish
- Weight: 180g
- Includes a fixing kit
- Combine with other products from our Fiona bathroom range to help create a sleek, contemporary bathroom design All Black Bathroom Accessories Finishes Are Covered By A 12 Month Warranty Period Only (Black Finished Accessories Will Invariably Chip Over Time)
- Black Finished Accessories Have A Dark Side
- Black bathroom accessories are definitely all the rage and very stylish, good looking and extremely adaptable when designing your dream bathroom.
- Black finished accessories do have a dark side which could cloud your dream purchase. You need to be aware that all electroplated black finishes are susceptible to chipping and flaking over time. The finish is only covered by a twelve month warranty even though the product itself may have a five year warranty. We recommend a safer alternative is to look at the gun metal range.
- Important Note: Don't use any chemicals to clean your accessories, warm water and a soft cloth or light sponge should do the trick, this however does not mean it will not chip or flake.