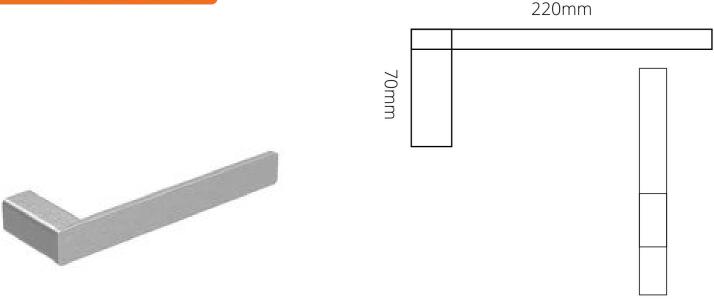

# BAFIOHTHBN FIONA - BRUSHED NICKEL HAND TOWEL HOLDER

**BAFIOHTH: 220mm (L) x 28mm (H) x 70mm (W)** 

28<sub>mm</sub>

Combine our Fiona bathroom range with our flagship four finishes

## **DIMENSIONS**

Length: 220mm | Width: 70mm | Height: 28mm

#### DESCRIPTION

- The Fiona Hand towel holder is a modern, bathroom hand towel holder
- 220mm long x 28mm high x 70mm deep
- It is constructed entirely from brass and features a high quality finish
- · Weight: 465g
- · Wall mounted design product includes a fixing kit
- Combine with other products from our Fiona bathroom range to help create a sleek, contemporary bathroom design