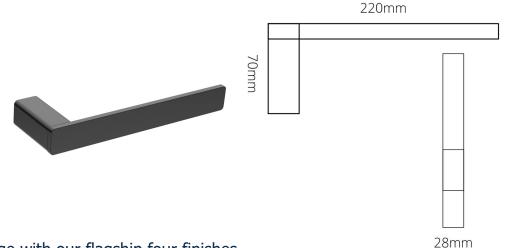

# BAFIOHTHB FIONA - BLACK HAND TOWEL HOLDER

**BAFIOHTH: 220mm (L) x 28mm (H) x 70mm (W)** 

Combine our Fiona bathroom range with our flagship four finishes

## **DIMENSIONS**

Length: 220mm | Width: 70mm | Height: 28mm

## **DESCRIPTION**

- The Fiona Hand towel holder is a modern, bathroom hand towel holder
- 220mm long x 28mm high x 70mm deep
- It is constructed entirely from brass and features a high quality finish
- · Weight: 465g
- Wall mounted design product includes a fixing kit
- Combine with other products from our Fiona bathroom range to help create a sleek, contemporary bathroom design