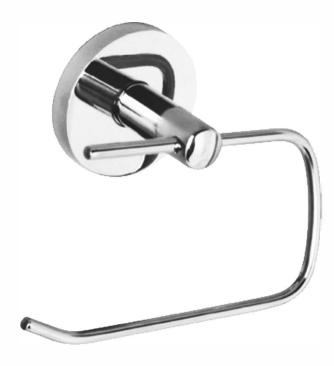

## DESCRIPTION

- Contemporary toilet roll holder
- Includes fixing kit
- Manufactured from 304, 18/10 grade stainless steel