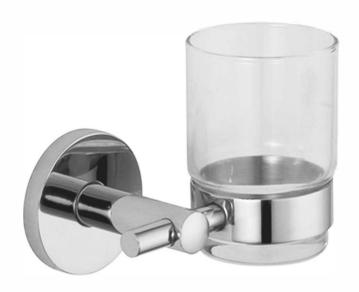

# **BACLTBH: CLASSIC-TOOTH BRUSH HOLDER**

## **DIMENSION**

Length: 130mm | Depth: 100mm

## **DESCRIPTION**

- Contemporary tooth brush holder
- Includes fixing kit
- Manufactured from 304, 18/10 grade stainless steel