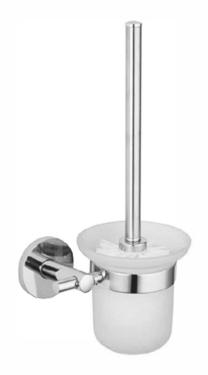

## DIMENSION

Width: 180mm | Depth: 120mm | Heigth: 320mm

## DESCRIPTION

- Contemporary toilet brush and holder
- Includes fixing kit
- Manufactured from 204, 18/10 grade stainless steel