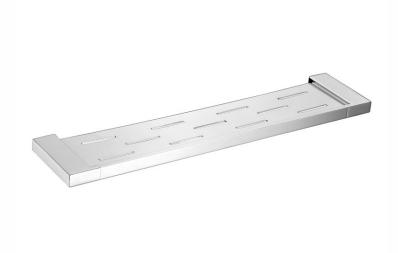

# **BACAMVS: CAM - CHROME VANITY SHELF**

## **DESCRIPTION**

The Cam is a modern, High Gloss Chrome vanity shelf

- 558mm long x 28mm high x 128.5mm deep
- It is constructed from brass and features a high quality, High Gloss Chrome Finish.
- Wall mounted design product includes a fixing kit