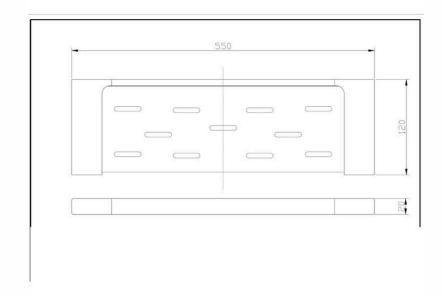

#### **DIMENSION**

550mm length x 120mm width x 20mm height

## **DESCRIPTION**

The Cam is a modern, High Gloss Chrome vanity shelf

- 558mm long x 28mm high x 128.5mm deep
- It is constructed from brass and features a high quality, High Gloss Chrome Finish.
- Wall mounted design product includes a fixing kit