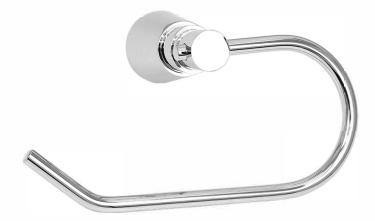

## DESCRIPTION

- Contemporary toilet roll holder
- Includes fixing kit
- Chrome on brass construction