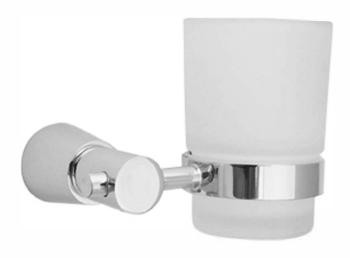

# **BABSCHC: BOSTON- TOOTH BRUSH HOLDER**

## **DESCRIPTION**

- Contemporary single cup holder
- Includes fixing kit
- Chrome on brass construction