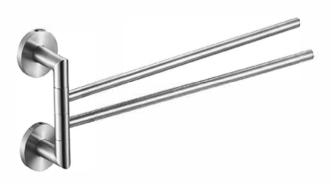

# **BAAWTR: AQUILA - SWIVEL TOWEL RAIL**

## **DIMENSION**

Length: 130mm | Depth: 105mm

#### DESCRIPTION

- Contemporary swivel double towel rail
- Wall-mounted
- Includes fixing kit
- Chrome on brass construction