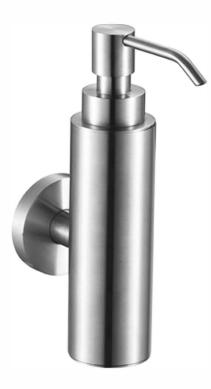

**BAAWSD : AQUILA - WALL SOAP DISPENSER** 

## DESCRIPTION

- Contemporary soap dispenser for liquid detergents or hand soap
- Fills from the top
- Includes fixing kit
- Chrome on brass construction